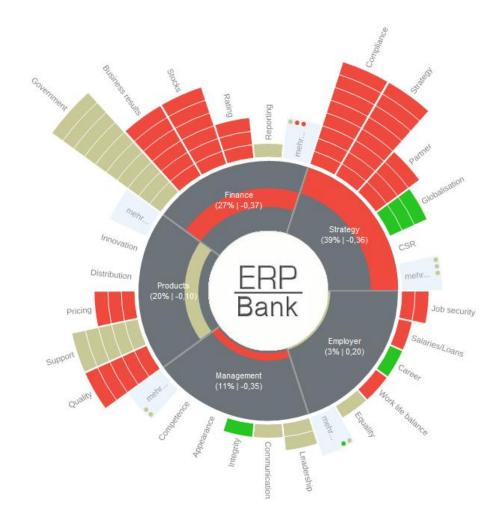

### **Findings**

Reputation dimensions: Stable. Annual targets.

Issue Areas: Medium volatility. Impact

**Objectives** 

Topics and Issues: High volatility. Short-term

control.

Search ...

Q

Role: Owner Help | Logout

Distribution of news coverage

Why planning?

Role: Owner Help | Logout

Orientation for short term media analysis

Role: Owner Help | Logout

.

N.