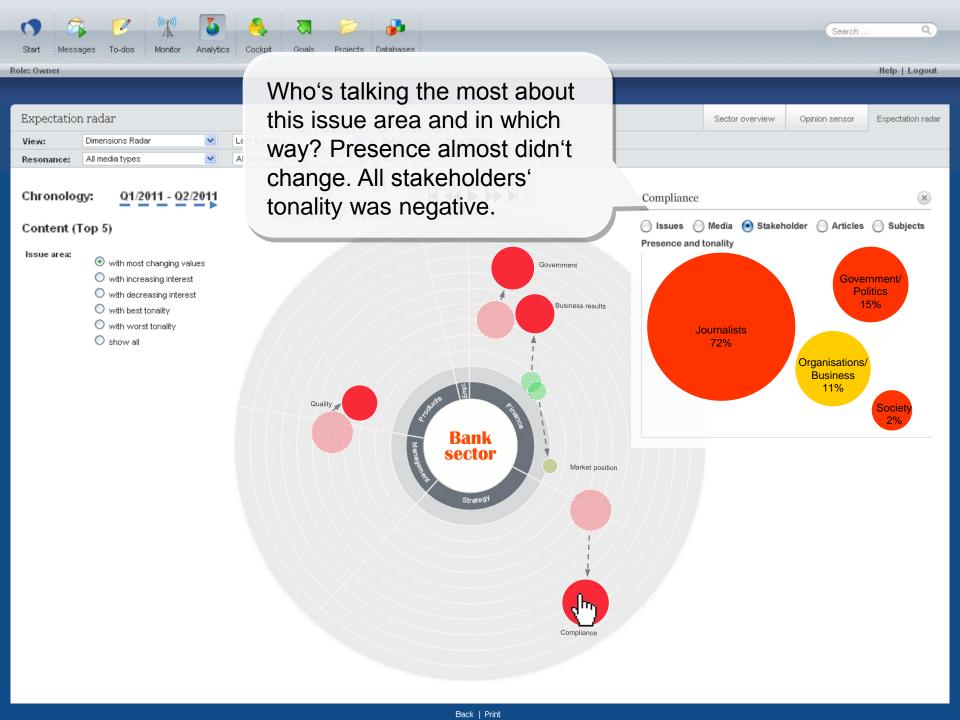

## Test in highly volatile industrie

Bank Sector
Germany
Media Tenor Data
Opinion-Leading Media

Q1 and Q2

Reputation
Dimensions Q1:
Focus on Strategy

Q2: Finance dominates Q2