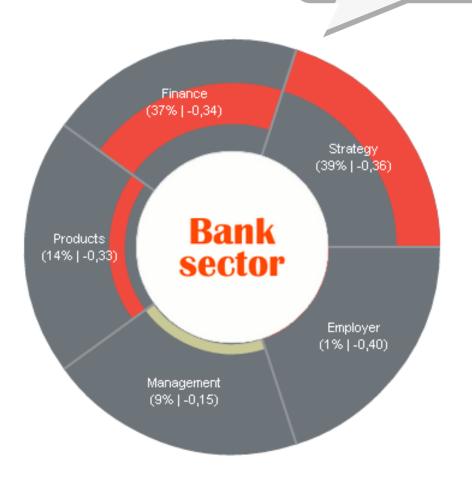

## Test in highly volatile industrie

Bank Sector
Germany
Media Tenor Data
Opinion-Leading Media

Q1 and Q2

Reputation
Dimensions Q1:
Focus on Strategy

Q2: Finance dominates Q2