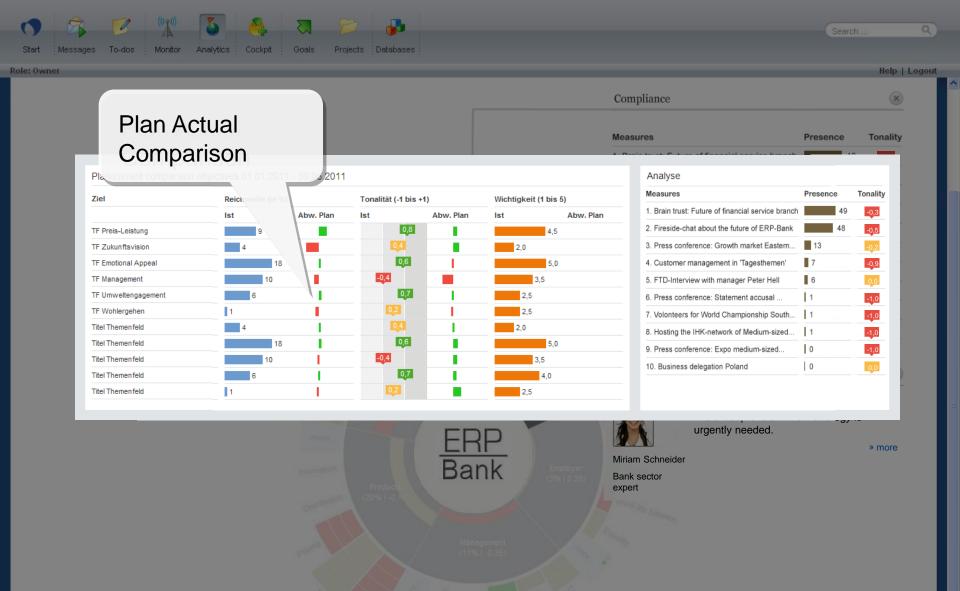

Role: Owner Help | Logout

Distribution of news coverage

Why planning?

Role: Owner Help | Logout

Orientation for short term media analysis

Role: Owner Help | Logout

.

N.