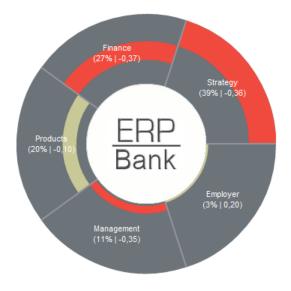

## Test in highly volatile industrie

Bank Sector
Germany
Media Tenor Data
Opinion-Leading Media

Q1 and Q2

Reputation
Dimensions Q1:
Focus on Strategy

Q2: Finance dominates Q2