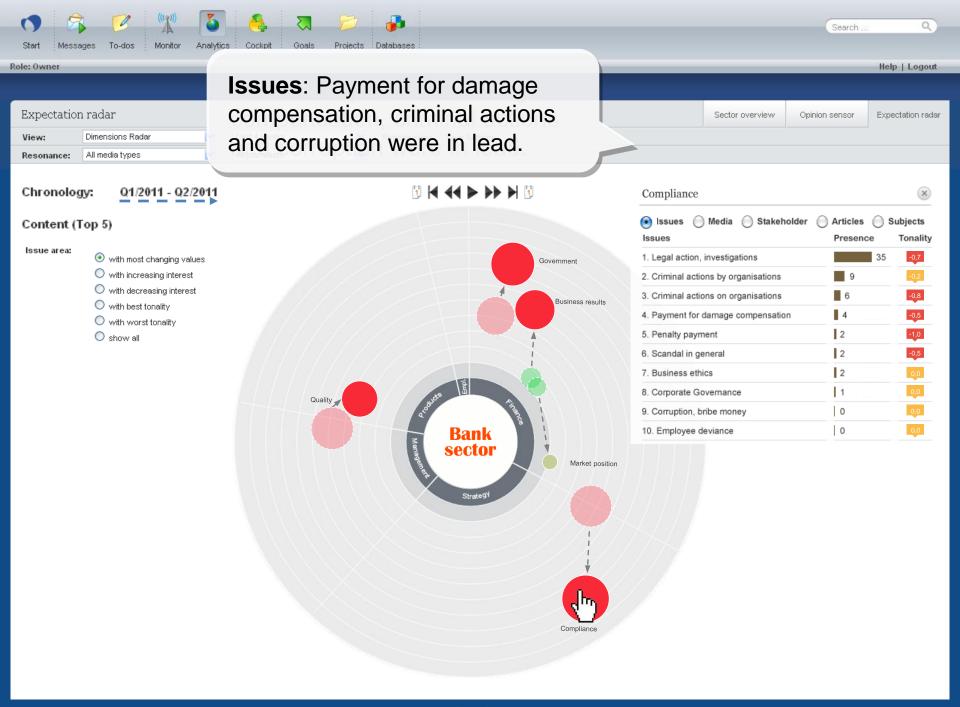

## Test in highly volatile industrie

Bank Sector
Germany
Media Tenor Data
Opinion-Leading Media

Q1 and Q2

Reputation
Dimensions Q1:
Focus on Strategy

Q2: Finance dominates Q2