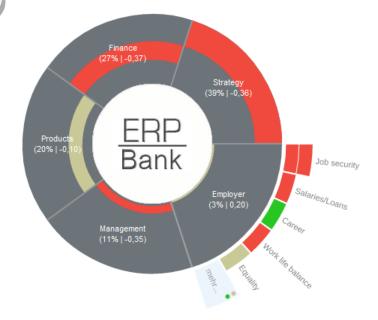

## Test in highly volatile industrie

Bank Sector
Germany
Media Tenor Data
Opinion-Leading Media

Q1 and Q2

Reputation
Dimensions Q1:
Focus on Strategy

Q2: Finance dominates Q2

### **Findings**

Reputation dimensions: Stable. Annual targets.

Issue Areas: Medium volatility. Impact

**Objectives** 

Topics and Issues: High volatility. Short-term

control.

Search ...

Q