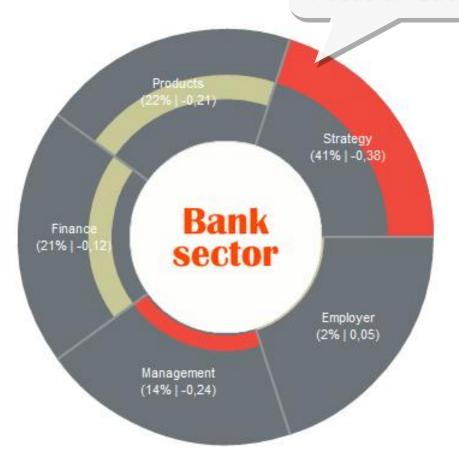

## Test in highly volatile industrie

Bank Sector
Germany
Media Tenor Data
Opinion-Leading Media

Q1 and Q2

Reputation
Dimensions Q1:
Focus on Strategy

Q2: Finance dominates Q2