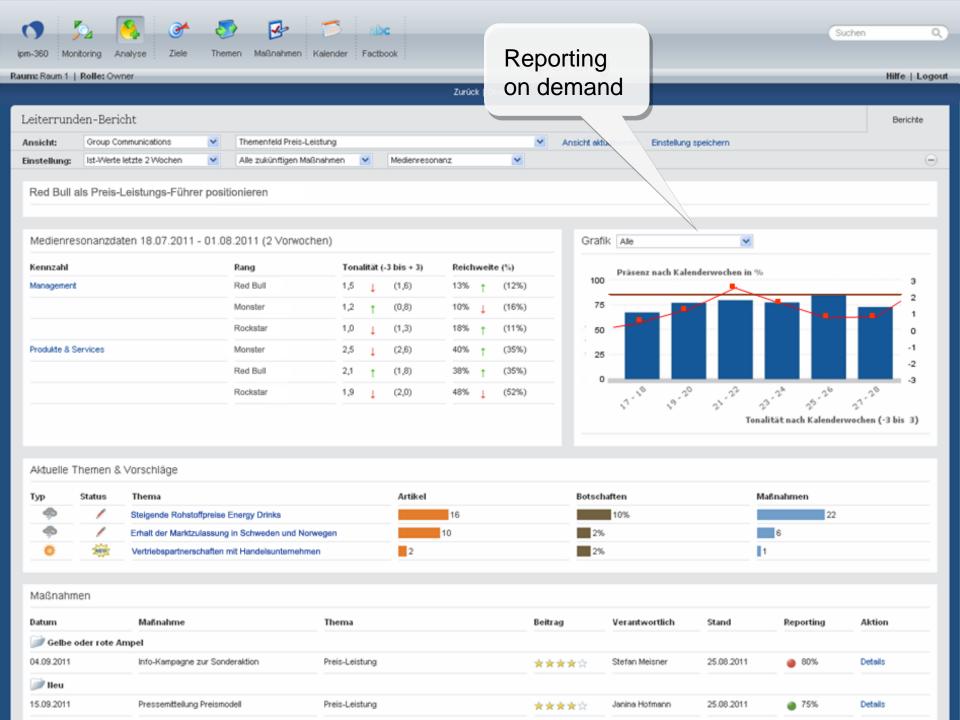

Role: Owner Help | Logout

Distribution of news coverage

Why planning?

Role: Owner Help | Logout

Orientation for short term media analysis

Role: Owner Help | Logout

.

N.