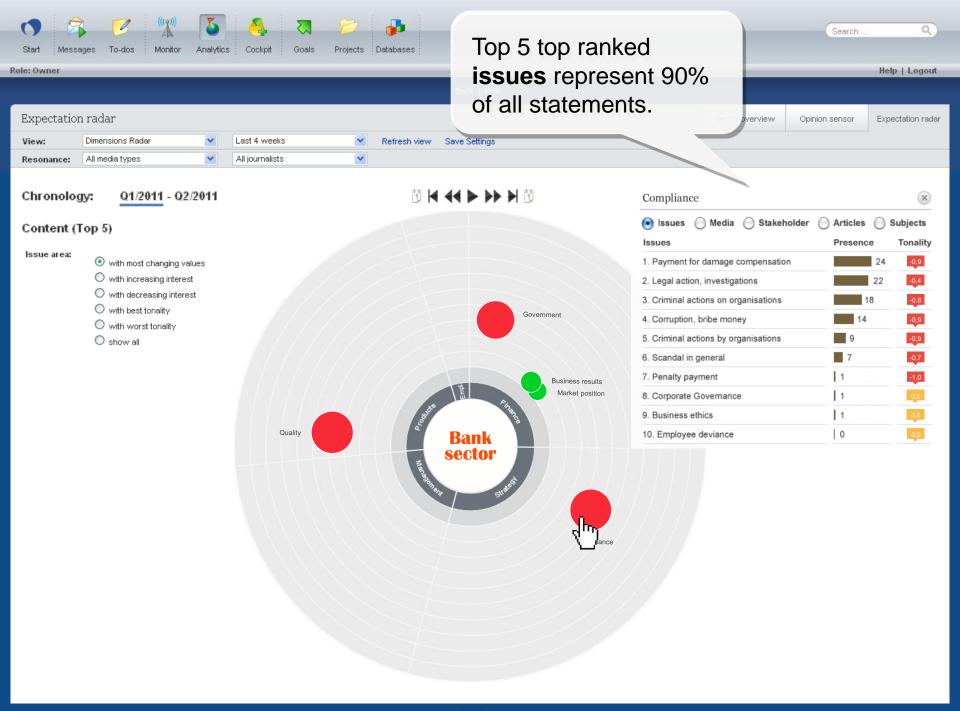

### **Findings**

Reputation dimensions: Stable. Annual targets.

Issue Areas: Medium volatility. Impact

**Objectives** 

Topics and Issues: High volatility. Short-term

control.

Search ...

Q