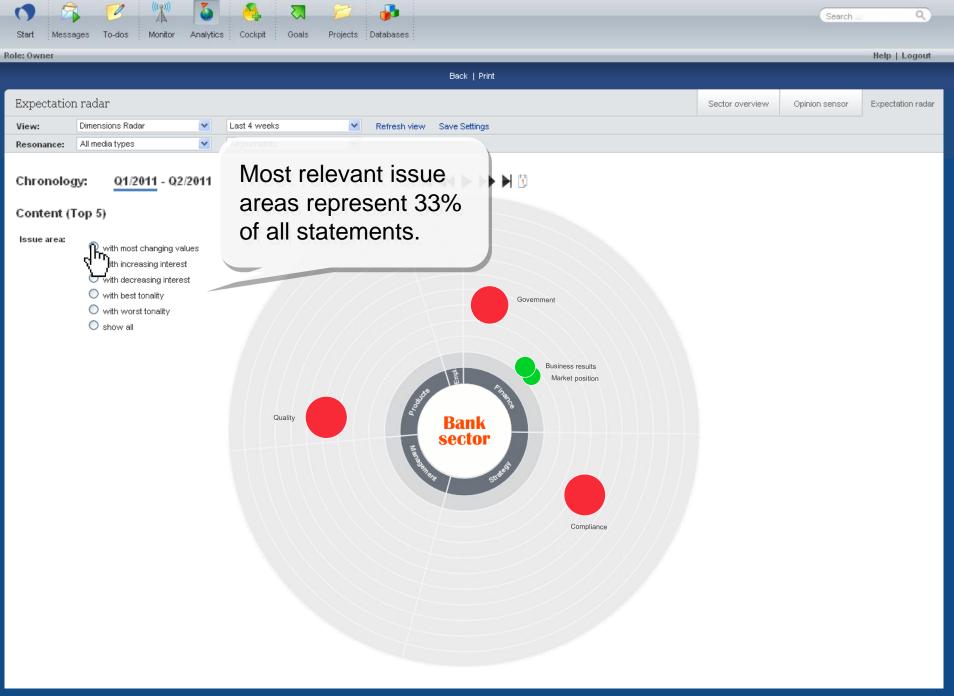

### **Findings**

Reputation dimensions: Stable. Annual targets.

Issue Areas: Medium volatility. Impact

**Objectives** 

Topics and Issues: High volatility. Short-term

control.

Search ...

Q