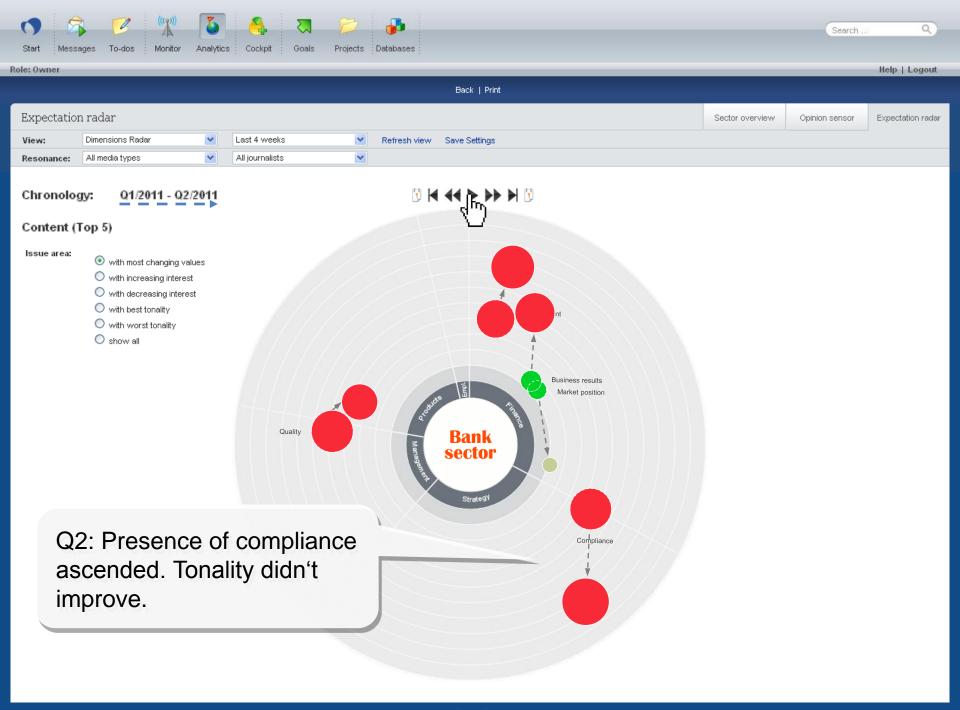

## Test in highly volatile industrie

Bank Sector
Germany
Media Tenor Data
Opinion-Leading Media

Q1 and Q2

Reputation
Dimensions Q1:
Focus on Strategy

Q2: Finance dominates Q2