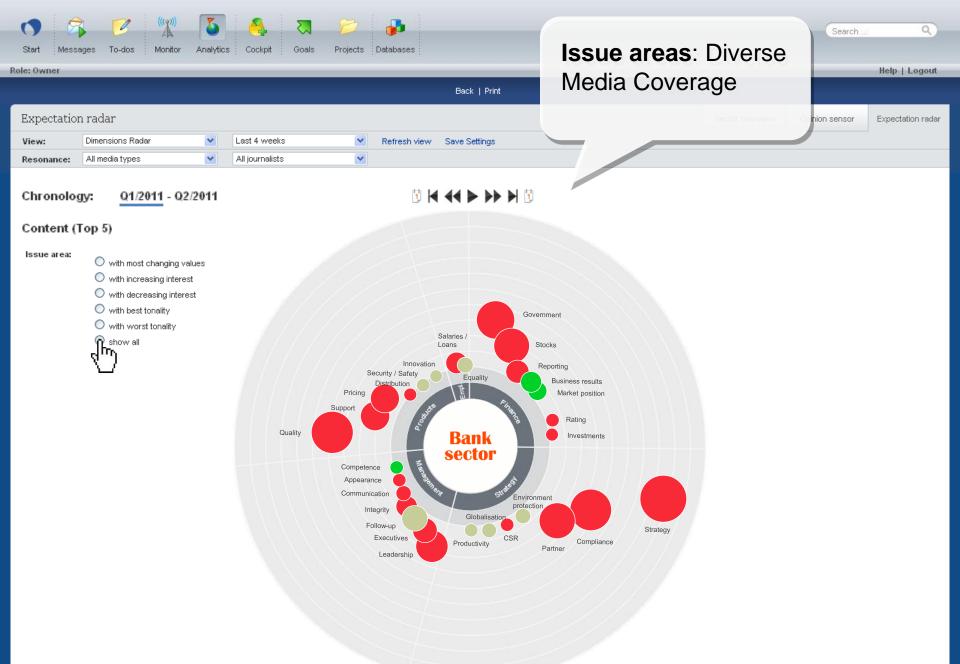

Role: Owner Help | Logout

Distribution of news coverage

Why planning?

Role: Owner Help | Logout

Orientation for short term media analysis

Role: Owner Help | Logout

.

N.