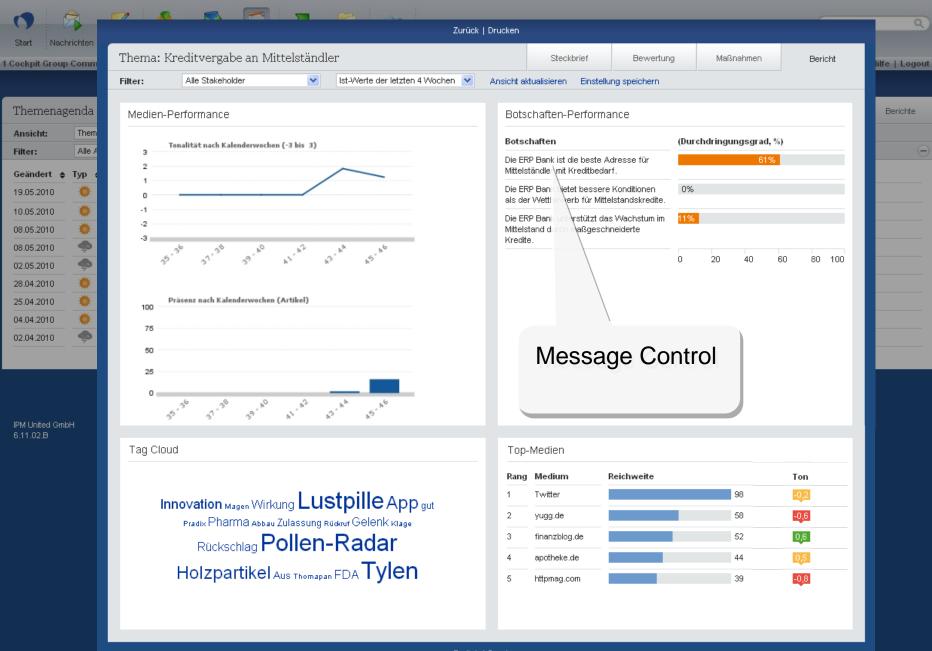

Zurück | Neues Thema | Excel Export | Word Export | Drucken

IPM United GmbH 7.07.02.A

Ansicht:

19.05.2010

10.05.2010

08.05.2010

08.05.2010 02.05.2010 28.04.2010 25.04.2010

04.04.2010 02.04.2010

Geändert 

Typ

Filter:

Berichte

Suchen

Q