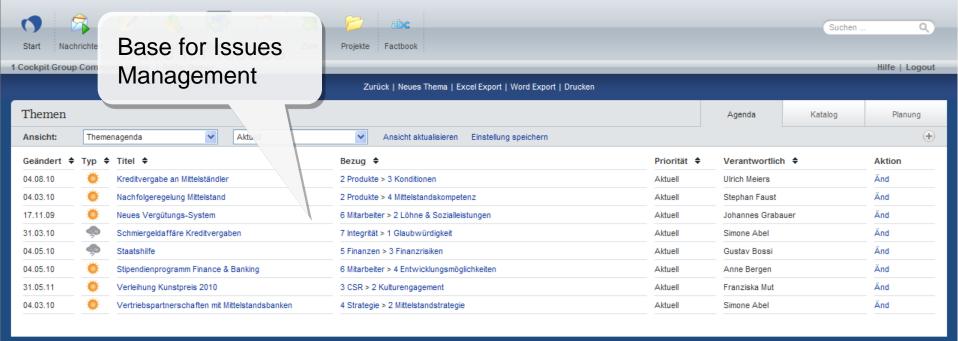

Zurück | Neues Thema | Excel Export | Word Export | Drucken

IPM United GmbH 7.07.02.A

Ansicht:

19.05.2010

10.05.2010

08.05.2010

08.05.2010 02.05.2010 28.04.2010 25.04.2010

04.04.2010 02.04.2010

Geändert 

Typ

Filter:

Berichte

Suchen

Q