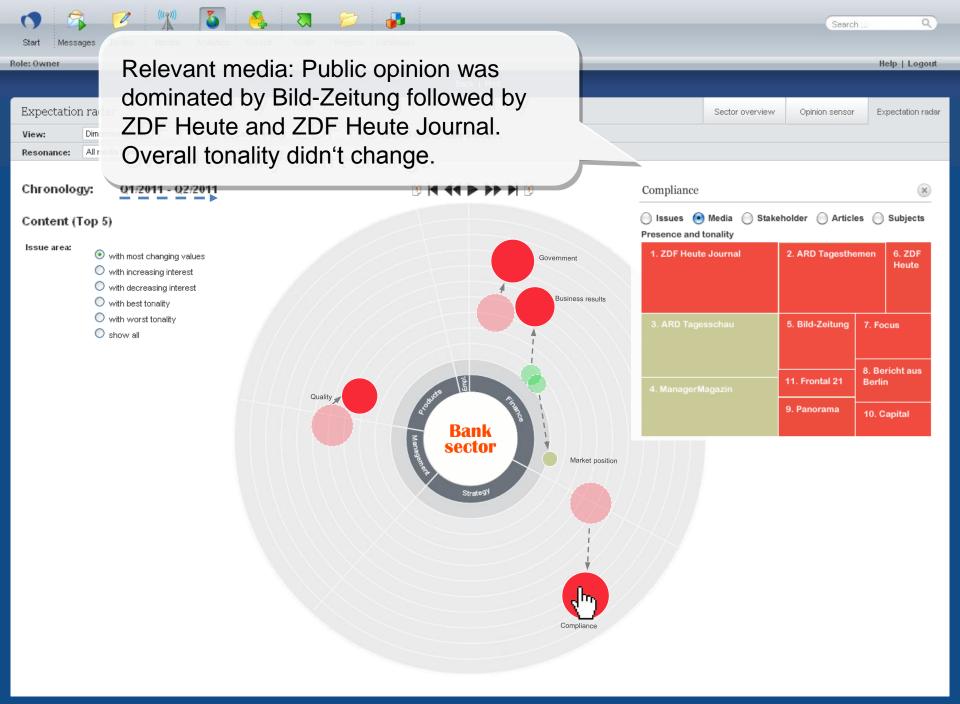

## Test in highly volatile industrie

Bank Sector
Germany
Media Tenor Data
Opinion-Leading Media

Q1 and Q2

Reputation
Dimensions Q1:
Focus on Strategy

Q2: Finance dominates Q2