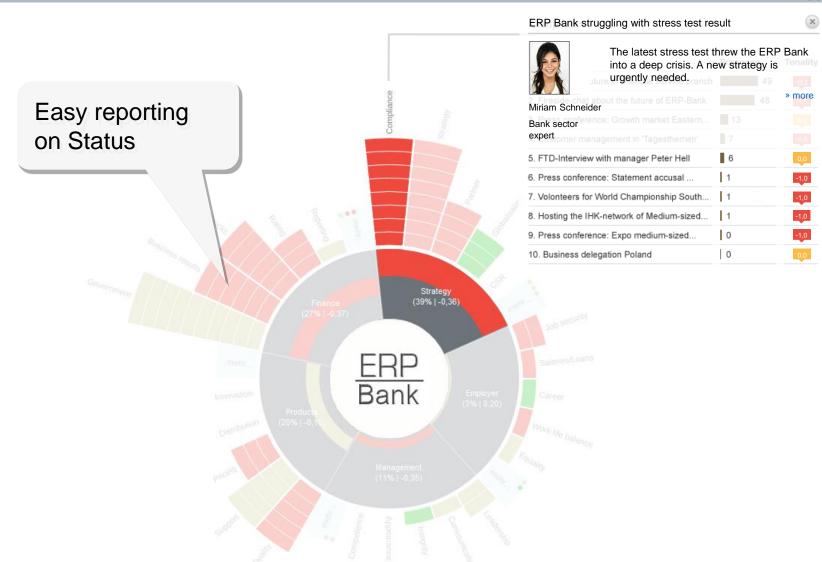

Role: Owner Help | Logout

Distribution of news coverage

Why planning?

Role: Owner Help | Logout

Orientation for short term media analysis

Role: Owner Help | Logout

.

N.